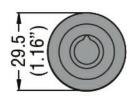

| Product designation                                 |     |    | Monoblock<br>potentiometers                       |
|-----------------------------------------------------|-----|----|---------------------------------------------------|
| Product type designation<br>General characteristics |     |    | LPCPA                                             |
| Resistance value                                    |     | KO | 100                                               |
| Material                                            |     |    | Polyamide -<br>Resistive<br>material: cermet      |
| IEC degree of protection                            |     |    | IP66, IP67;<br>IP96K on front<br>and IP20 on rear |
| Electrical characteristics                          |     |    |                                                   |
| Rated insulation voltage Ui IEC/EN                  |     | V  | 250VAC                                            |
| Rated impulse withstand voltage Uimp                |     | kV | 4                                                 |
| Max power                                           |     | W  | 1                                                 |
| Mechanical features                                 |     |    |                                                   |
| Mechanical travel                                   |     | 0  | 290                                               |
| Weight                                              |     | g  | 40                                                |
| UL technical data                                   |     |    |                                                   |
| UL degree of protection                             |     |    | 1, 2, 3R, 4, 4X,<br>12, 12K on front              |
| Ambient conditions                                  |     |    |                                                   |
| Temperature                                         |     |    |                                                   |
| Operating temperature                               |     |    |                                                   |
|                                                     | min | °C | -25                                               |
|                                                     | max | °C | +70                                               |
| Storage temperature                                 |     |    |                                                   |
|                                                     | min | °C | -40                                               |
|                                                     | max | °C | +85                                               |
| Resistance & Protection                             |     |    |                                                   |
| Resistance tolerance                                |     | %  | ±10%                                              |
| Dimensions                                          |     |    |                                                   |