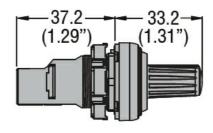

| Product designation                                 |     |    | Monoblock<br>potentiometers                       |
|-----------------------------------------------------|-----|----|---------------------------------------------------|
| Product type designation<br>General characteristics |     |    | LPCPA                                             |
| Resistance value                                    |     | KO | 100                                               |
| Material                                            |     |    | Polyamide -<br>Resistive<br>material: cermet      |
| IEC degree of protection                            |     |    | IP66, IP67;<br>IP96K on front<br>and IP20 on rear |
| Electrical characteristics                          |     |    |                                                   |
| Rated insulation voltage Ui IEC/EN                  |     | V  | 250VAC                                            |
| Rated impulse withstand voltage Uimp                |     | kV | 4                                                 |
| Max power                                           |     | W  | 1                                                 |
| Mechanical features                                 |     |    |                                                   |
| Mechanical travel                                   |     | 0  | 290                                               |
| Weight                                              |     | g  | 40                                                |
| UL technical data                                   |     |    |                                                   |
| UL degree of protection                             |     |    | 1, 2, 3R, 4, 4X,<br>12, 12K on front              |
| Ambient conditions                                  |     |    |                                                   |
| Temperature                                         |     |    |                                                   |
| Operating temperature                               |     |    |                                                   |
|                                                     | min | °C | -25                                               |
|                                                     | max | °C | +70                                               |
| Storage temperature                                 |     |    |                                                   |
|                                                     | min | °C | -40                                               |
|                                                     | max | °C | +85                                               |
| Resistance & Protection                             |     |    |                                                   |
| Resistance tolerance                                |     | %  | ±10%                                              |
| Dimensions                                          |     |    |                                                   |