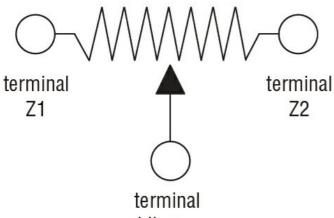

## Wiring diagrams

LPCPA100

mobile cursor

| Certifications and co | mpliance            |                   |
|-----------------------|---------------------|-------------------|
| Compliance            |                     |                   |
|                       | CSA C22.2 n° 14     |                   |
|                       | IEC/EN/BS 60947-1   |                   |
|                       | IEC/EN/BS 60947-5-1 |                   |
|                       | UL508               |                   |
| Certificates          |                     |                   |
|                       | CCC                 |                   |
|                       | cULus               |                   |
|                       | EAC                 |                   |
| ETIM classification   |                     |                   |
|                       |                     | EC001027 -        |
|                       |                     | Potentiometer for |